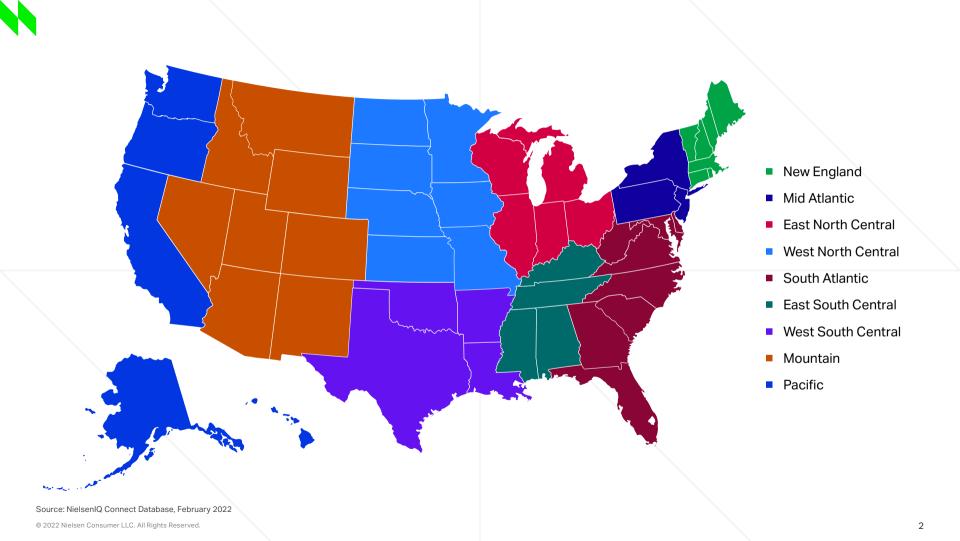

| Division 1: New England - Connecticut, Maine, Massachusetts, |
|--------------------------------------------------------------|
| New Hampshire, Rhode Island, Vermont                         |

1. Vodka

## Division 2: Mid Atlantic - New Jersey, New York, Pennsylvania

1. Vodka

2. Tequila

3. Whisky Scotch

4. Whiskey American

5. Cognac

| Division 3: East North Central – Illinois, Indiana, Michigan, Ohio,<br>Wisconsin | Division 4: West North Central – Iowa, Kansas, Minnesota,<br>Missouri, Nebraska, North Dakota, South Dakota |
|----------------------------------------------------------------------------------|-------------------------------------------------------------------------------------------------------------|
| 1. Vodka                                                                         | 1. Vodka                                                                                                    |
| 2. Whiskey American                                                              | 2. Whiskey American                                                                                         |
| 3. Whisky Canadian                                                               | 3. Whisky Canadian                                                                                          |
| 4. Rum                                                                           | 4. Rum                                                                                                      |
| 5. Tequila                                                                       | 5. Tequila                                                                                                  |
|                                                                                  |                                                                                                             |

| Division 5: South Atlantic – Delaware, Florida, Georgia, Maryland,<br>North Carolina, South Carolina, Virginia, Washington, West Virginia | Division 6: East South Central – Alabama, Kentucky, Mississippi,<br>Tennessee |
|-------------------------------------------------------------------------------------------------------------------------------------------|-------------------------------------------------------------------------------|
| 1. Vodka                                                                                                                                  | 1. Whiskey American                                                           |
| 2. Whiskey American                                                                                                                       | 2. Vodka                                                                      |
| 3. Tequila                                                                                                                                | 3. Whisky Canadian                                                            |
| 4. Whisky Scotch                                                                                                                          | 4. Tequila                                                                    |
| 5. Rum                                                                                                                                    | 5. Rum                                                                        |

| Division 7: West South Central – Arkansas, Louisiana, Oklahoma,<br>Texas | Division 8: Mountain – Arizona, Colorado, Idaho, Montana,<br>Nevada, New Mexico, Utah, Wyoming |
|--------------------------------------------------------------------------|------------------------------------------------------------------------------------------------|
| 1. Vodka                                                                 | 1. Vodka                                                                                       |
| 2. Whiskey American                                                      | 2. Whiskey American                                                                            |
| 3. Whisky Canadian                                                       | 3. Tequila                                                                                     |
| 4. Tequila                                                               | 4. Whisky Canadian                                                                             |
| 5. Prepared cocktails                                                    | 5. Cordials                                                                                    |
|                                                                          |                                                                                                |

## Division 9: Pacific – Alaska, California, Hawaii, Oregon, Washington

- 1. Vodka
- 2. Tequila
- 3. Whiskey American
- 4. Whisky Canadian
- 5. Prepared cocktails