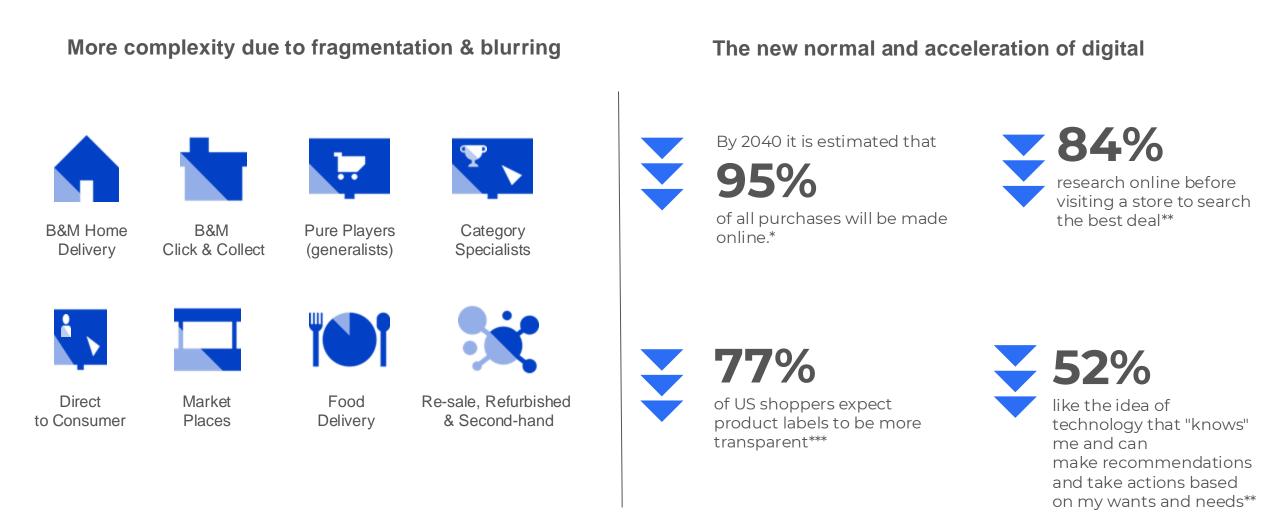

# Online is the place for fragmentation, where most innovations have been created, tested and adopted by the customers. And that's becoming the new normal

Sourd \*\*GFP