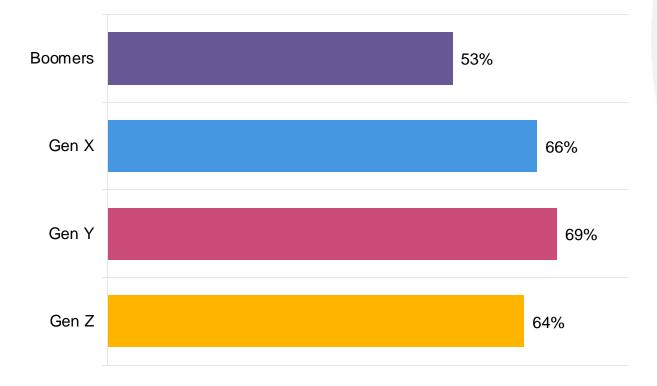

11

Not matter what generation we belong to, the way we seek and engage with information is changing

How likely or unlikely are you to do the following?

Research products, prices and promotions online and shop on different e-commerce platforms online

Source: NIQ Consumer Outlook 2024, Global