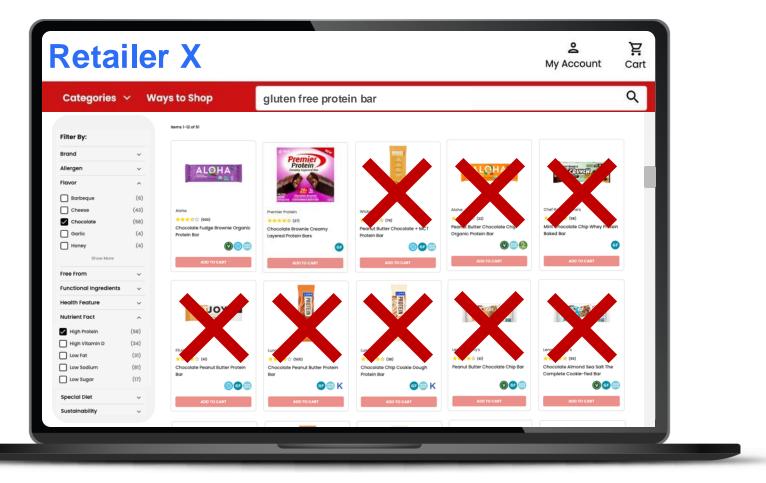

# Return 100%

of products with NIQ Brandbank and make your assortment completely discoverable<sup>1</sup>

| Sector Contractor     |              |                                                |                                                  |                                                                                                                                                                                                                                                                                                                                                                                                                                                                                                                                                                                                                                                                                                                                                                                                                                                                                                                                                                                                                                                                                                                                                                                                                                                                                                                                                                                                                                                                                                                                                                                                                                                                                                                                                                                                                                                                                                                                                                                                                                                                                                                                |                                                     |                                               |   |
|-----------------------|--------------|------------------------------------------------|--------------------------------------------------|--------------------------------------------------------------------------------------------------------------------------------------------------------------------------------------------------------------------------------------------------------------------------------------------------------------------------------------------------------------------------------------------------------------------------------------------------------------------------------------------------------------------------------------------------------------------------------------------------------------------------------------------------------------------------------------------------------------------------------------------------------------------------------------------------------------------------------------------------------------------------------------------------------------------------------------------------------------------------------------------------------------------------------------------------------------------------------------------------------------------------------------------------------------------------------------------------------------------------------------------------------------------------------------------------------------------------------------------------------------------------------------------------------------------------------------------------------------------------------------------------------------------------------------------------------------------------------------------------------------------------------------------------------------------------------------------------------------------------------------------------------------------------------------------------------------------------------------------------------------------------------------------------------------------------------------------------------------------------------------------------------------------------------------------------------------------------------------------------------------------------------|-----------------------------------------------------|-----------------------------------------------|---|
| Categories            | w            | ays to Shop                                    | gluten free protein bar                          |                                                                                                                                                                                                                                                                                                                                                                                                                                                                                                                                                                                                                                                                                                                                                                                                                                                                                                                                                                                                                                                                                                                                                                                                                                                                                                                                                                                                                                                                                                                                                                                                                                                                                                                                                                                                                                                                                                                                                                                                                                                                                                                                |                                                     |                                               | ۹ |
|                       |              | Items 1-12 of 51                               |                                                  |                                                                                                                                                                                                                                                                                                                                                                                                                                                                                                                                                                                                                                                                                                                                                                                                                                                                                                                                                                                                                                                                                                                                                                                                                                                                                                                                                                                                                                                                                                                                                                                                                                                                                                                                                                                                                                                                                                                                                                                                                                                                                                                                |                                                     |                                               |   |
| Filter By:            |              |                                                |                                                  |                                                                                                                                                                                                                                                                                                                                                                                                                                                                                                                                                                                                                                                                                                                                                                                                                                                                                                                                                                                                                                                                                                                                                                                                                                                                                                                                                                                                                                                                                                                                                                                                                                                                                                                                                                                                                                                                                                                                                                                                                                                                                                                                |                                                     |                                               |   |
| Brand                 | ~            |                                                | Gran Ara                                         | WIENER                                                                                                                                                                                                                                                                                                                                                                                                                                                                                                                                                                                                                                                                                                                                                                                                                                                                                                                                                                                                                                                                                                                                                                                                                                                                                                                                                                                                                                                                                                                                                                                                                                                                                                                                                                                                                                                                                                                                                                                                                                                                                                                         |                                                     |                                               |   |
| Allergen              | ~            | ALOHA                                          | Protein                                          | 1                                                                                                                                                                                                                                                                                                                                                                                                                                                                                                                                                                                                                                                                                                                                                                                                                                                                                                                                                                                                                                                                                                                                                                                                                                                                                                                                                                                                                                                                                                                                                                                                                                                                                                                                                                                                                                                                                                                                                                                                                                                                                                                              | ALOHA                                               | Riter invers Milli Carton                     |   |
| lavor                 | ~            |                                                | A Chan                                           |                                                                                                                                                                                                                                                                                                                                                                                                                                                                                                                                                                                                                                                                                                                                                                                                                                                                                                                                                                                                                                                                                                                                                                                                                                                                                                                                                                                                                                                                                                                                                                                                                                                                                                                                                                                                                                                                                                                                                                                                                                                                                                                                |                                                     | FILEROUGH                                     |   |
|                       |              |                                                | 201 1                                            | . State .                                                                                                                                                                                                                                                                                                                                                                                                                                                                                                                                                                                                                                                                                                                                                                                                                                                                                                                                                                                                                                                                                                                                                                                                                                                                                                                                                                                                                                                                                                                                                                                                                                                                                                                                                                                                                                                                                                                                                                                                                                                                                                                      |                                                     |                                               |   |
| Barbeque<br>Cheese    | (6)<br>(43)  | Aloha                                          | eraper contraction and                           |                                                                                                                                                                                                                                                                                                                                                                                                                                                                                                                                                                                                                                                                                                                                                                                                                                                                                                                                                                                                                                                                                                                                                                                                                                                                                                                                                                                                                                                                                                                                                                                                                                                                                                                                                                                                                                                                                                                                                                                                                                                                                                                                | Aloha                                               | Chef Robert Irvine's                          |   |
| Chocolate             | (43)         | Along<br>★★★★☆☆ (500)                          | Premier Protein                                  | Wicked<br>★★★★★ (74)                                                                                                                                                                                                                                                                                                                                                                                                                                                                                                                                                                                                                                                                                                                                                                                                                                                                                                                                                                                                                                                                                                                                                                                                                                                                                                                                                                                                                                                                                                                                                                                                                                                                                                                                                                                                                                                                                                                                                                                                                                                                                                           | ★★★★☆ (22)                                          | ★★★★★ (58)                                    |   |
| Garlic                | (4)          | Chocolate Fudge Brownie Organic<br>Protein Bar | Chocolate Brownie Creamy<br>Lavered Protein Bars | Peanut Butter Chocolate + MCT<br>Protein Bar                                                                                                                                                                                                                                                                                                                                                                                                                                                                                                                                                                                                                                                                                                                                                                                                                                                                                                                                                                                                                                                                                                                                                                                                                                                                                                                                                                                                                                                                                                                                                                                                                                                                                                                                                                                                                                                                                                                                                                                                                                                                                   | Peanut Butter Chocolate Chip<br>Organic Protein Bar | Mint Chocolate Chip Whey Protein<br>Baked Bar |   |
| Honey                 | (4)          | 008                                            | Cayered Protein Bars                             | () () () () () () () () () () () () () (                                                                                                                                                                                                                                                                                                                                                                                                                                                                                                                                                                                                                                                                                                                                                                                                                                                                                                                                                                                                                                                                                                                                                                                                                                                                                                                                                                                                                                                                                                                                                                                                                                                                                                                                                                                                                                                                                                                                                                                                                                                                                       | 000                                                 | GF                                            |   |
| Show More             |              | ADD TO CART                                    |                                                  | ADD TO CART                                                                                                                                                                                                                                                                                                                                                                                                                                                                                                                                                                                                                                                                                                                                                                                                                                                                                                                                                                                                                                                                                                                                                                                                                                                                                                                                                                                                                                                                                                                                                                                                                                                                                                                                                                                                                                                                                                                                                                                                                                                                                                                    | ADD TO CART                                         | ADO TO CART                                   |   |
| ree From              | ~            | ADD TO CART                                    | ADD TO CART                                      | ADD TO CANT                                                                                                                                                                                                                                                                                                                                                                                                                                                                                                                                                                                                                                                                                                                                                                                                                                                                                                                                                                                                                                                                                                                                                                                                                                                                                                                                                                                                                                                                                                                                                                                                                                                                                                                                                                                                                                                                                                                                                                                                                                                                                                                    |                                                     |                                               |   |
| unctional Ingredients | ~            |                                                |                                                  |                                                                                                                                                                                                                                                                                                                                                                                                                                                                                                                                                                                                                                                                                                                                                                                                                                                                                                                                                                                                                                                                                                                                                                                                                                                                                                                                                                                                                                                                                                                                                                                                                                                                                                                                                                                                                                                                                                                                                                                                                                                                                                                                |                                                     |                                               |   |
| lealth Feature        | ~            |                                                |                                                  | PROTEIN                                                                                                                                                                                                                                                                                                                                                                                                                                                                                                                                                                                                                                                                                                                                                                                                                                                                                                                                                                                                                                                                                                                                                                                                                                                                                                                                                                                                                                                                                                                                                                                                                                                                                                                                                                                                                                                                                                                                                                                                                                                                                                                        |                                                     |                                               |   |
|                       |              | FITJOY                                         | OTEIN                                            | OTEN                                                                                                                                                                                                                                                                                                                                                                                                                                                                                                                                                                                                                                                                                                                                                                                                                                                                                                                                                                                                                                                                                                                                                                                                                                                                                                                                                                                                                                                                                                                                                                                                                                                                                                                                                                                                                                                                                                                                                                                                                                                                                                                           |                                                     | COCCO PC                                      |   |
| lutrient Fact         | ^            | EAS and                                        |                                                  | Service of the servic | 11 M. 1                                             | 27 24 M                                       |   |
| High Protein          | (58)         |                                                | and seen                                         | NOT THE OWNER.                                                                                                                                                                                                                                                                                                                                                                                                                                                                                                                                                                                                                                                                                                                                                                                                                                                                                                                                                                                                                                                                                                                                                                                                                                                                                                                                                                                                                                                                                                                                                                                                                                                                                                                                                                                                                                                                                                                                                                                                                                                                                                                 |                                                     |                                               |   |
| High Vitamin D        | (34)         | FitJoy                                         | luno                                             | Luna                                                                                                                                                                                                                                                                                                                                                                                                                                                                                                                                                                                                                                                                                                                                                                                                                                                                                                                                                                                                                                                                                                                                                                                                                                                                                                                                                                                                                                                                                                                                                                                                                                                                                                                                                                                                                                                                                                                                                                                                                                                                                                                           | Lenny & Lany's                                      | Lenny & Larry's                               |   |
| Low Fat               | (31)<br>(81) | ★★★☆☆ (41)<br>Chocolate Peanut Butter Protein  | ★★★☆ (soo) Chocolate Peanut Butter Protein       | ★★★★☆ (38)<br>Chocolate Chip Cookie Dough                                                                                                                                                                                                                                                                                                                                                                                                                                                                                                                                                                                                                                                                                                                                                                                                                                                                                                                                                                                                                                                                                                                                                                                                                                                                                                                                                                                                                                                                                                                                                                                                                                                                                                                                                                                                                                                                                                                                                                                                                                                                                      | ★★★★☆ (40)<br>Peanut Butter Chocolate Chip Bar      | ***** (55)<br>Chocolate Almond Sea Sait The   |   |
| Low Sugar             | (81)         | Bar                                            | Chocolate Peanut Butter Protein<br>Bar           | Protein Bar                                                                                                                                                                                                                                                                                                                                                                                                                                                                                                                                                                                                                                                                                                                                                                                                                                                                                                                                                                                                                                                                                                                                                                                                                                                                                                                                                                                                                                                                                                                                                                                                                                                                                                                                                                                                                                                                                                                                                                                                                                                                                                                    |                                                     | Complete Cookie-fied Bar                      |   |
| _                     | (0)          | 🍥 🕶 📾                                          | 🐼 🌐 K                                            | @ 🗐 K                                                                                                                                                                                                                                                                                                                                                                                                                                                                                                                                                                                                                                                                                                                                                                                                                                                                                                                                                                                                                                                                                                                                                                                                                                                                                                                                                                                                                                                                                                                                                                                                                                                                                                                                                                                                                                                                                                                                                                                                                                                                                                                          | <b>©</b> 😳 💿                                        | <b>©</b>                                      |   |
| Special Diet          | ~            | ADD TO CART                                    | ADD TO CART                                      | ADO TO CART                                                                                                                                                                                                                                                                                                                                                                                                                                                                                                                                                                                                                                                                                                                                                                                                                                                                                                                                                                                                                                                                                                                                                                                                                                                                                                                                                                                                                                                                                                                                                                                                                                                                                                                                                                                                                                                                                                                                                                                                                                                                                                                    | ADO TO CART                                         | ADD TO CART                                   |   |
| Sustainability        | ~            |                                                |                                                  |                                                                                                                                                                                                                                                                                                                                                                                                                                                                                                                                                                                                                                                                                                                                                                                                                                                                                                                                                                                                                                                                                                                                                                                                                                                                                                                                                                                                                                                                                                                                                                                                                                                                                                                                                                                                                                                                                                                                                                                                                                                                                                                                |                                                     |                                               |   |

<sup>1</sup> A/B tests performed with national retailer by NIQ Brandbank

Did you know...