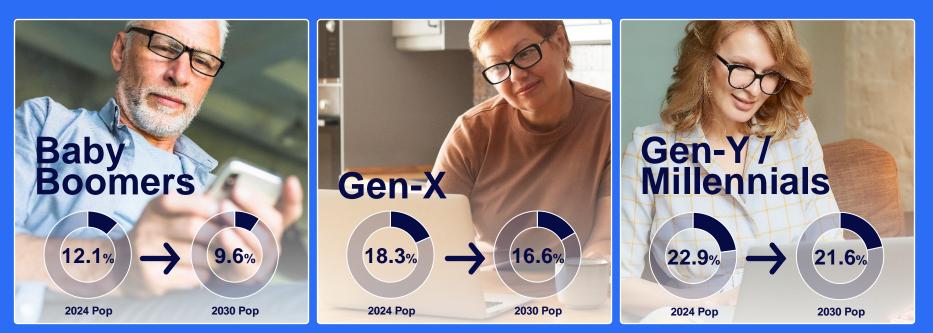

### Population repartition by Generation

Source: World Data Lab Forecasts

### Spend repartition by Generation

### NIQ

Source: World Data Lab Forecasts

### The Gen Z generation is scrutinized

Their spending power will explode from 9.8 Trillion USD today to 12.6 Trillion USD in 2030

Gen Z has never known a life without immediate, open access to information through technology, which makes it the first truly "digitally native" consumer cohort