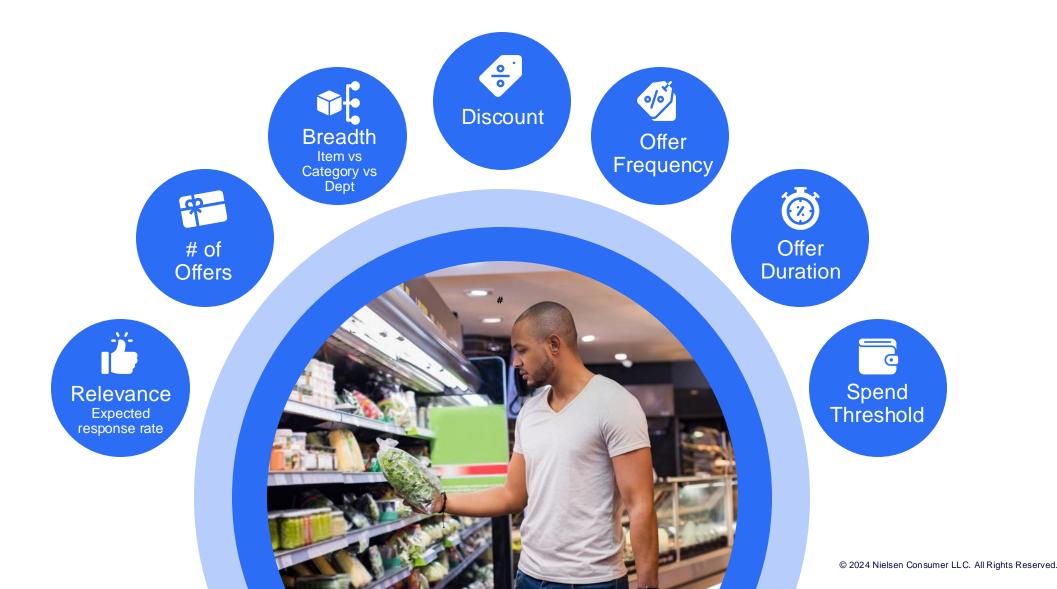

### Some recommendations – How good is your offer mix?

#### Coverage

- Cover all available products and categories, so that each customer would receive their 'ideal' offers.
- aim for a bank of category and product offers that covers at least 40% of store sales.
- If you struggle funding personalized offers at the beginning, start by making your leaflet offers more personalized

#### Variety

 Having a large variety of offers sets your campaign up for more cross-sell and growth opportunities, which not only breeds larger baskets, but also generates more visits to the store.

#### Value for the customers

- Have at least 2-4 discount levels that will enable you to provide different discounts based on the customer's value to the store, their discount sensitivity, the marketing objective (cross-sell will tend to be more aggressive than reward), and additional attributes.
- Start with an analysis of your top selling categories, products, and brands and work your way from top to bottom until you manage to get sufficient coverage and variety.