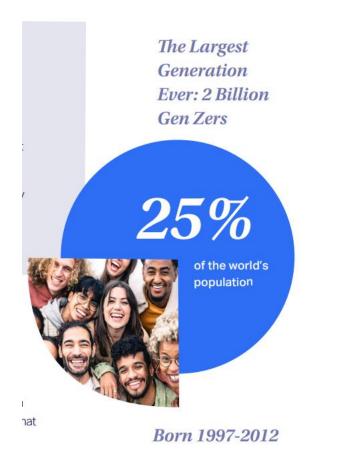

### The Gen Z generation is scrutinized

Their spending power will explode from 9.8 Trillion USD today to 12.6 Trillion USD in 2030

Gen Z has never known a life without immediate, open access to information through technology, which makes it the first truly "digitally native" consumer cohort