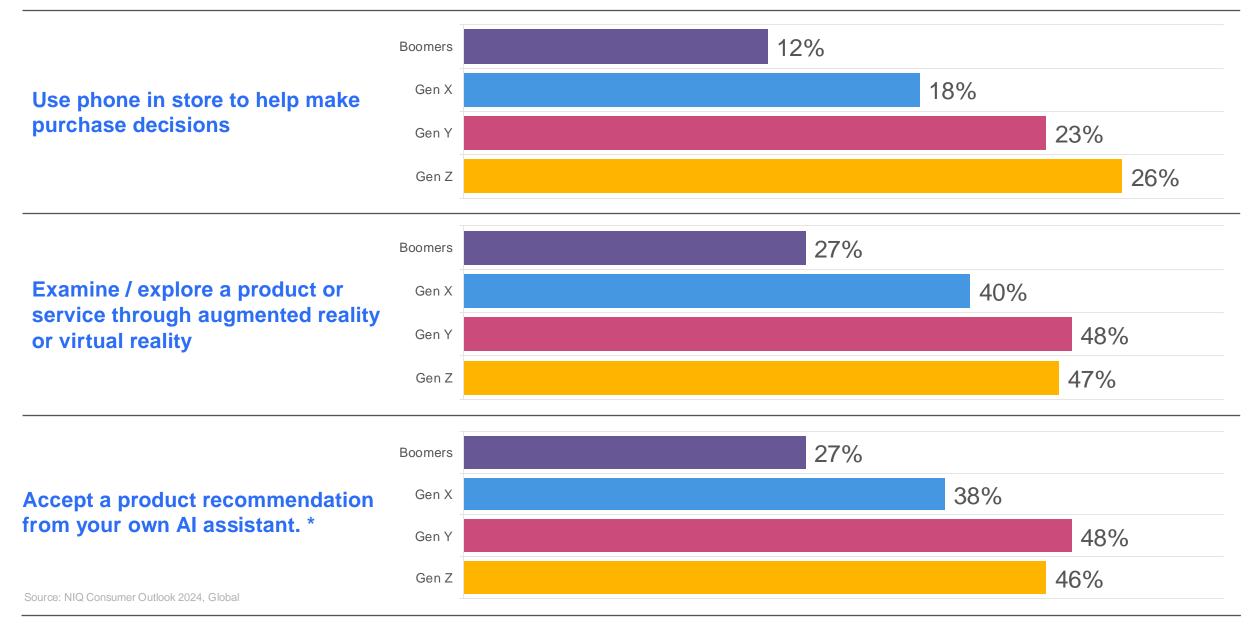

11

Not matter what generation we belong to, the way we seek and engage with information is changing

How likely or unlikely are you to do the following?

Research products, prices and promotions online and shop on different e-commerce platforms online

Source: NIQ Consumer Outlook 2024, Global