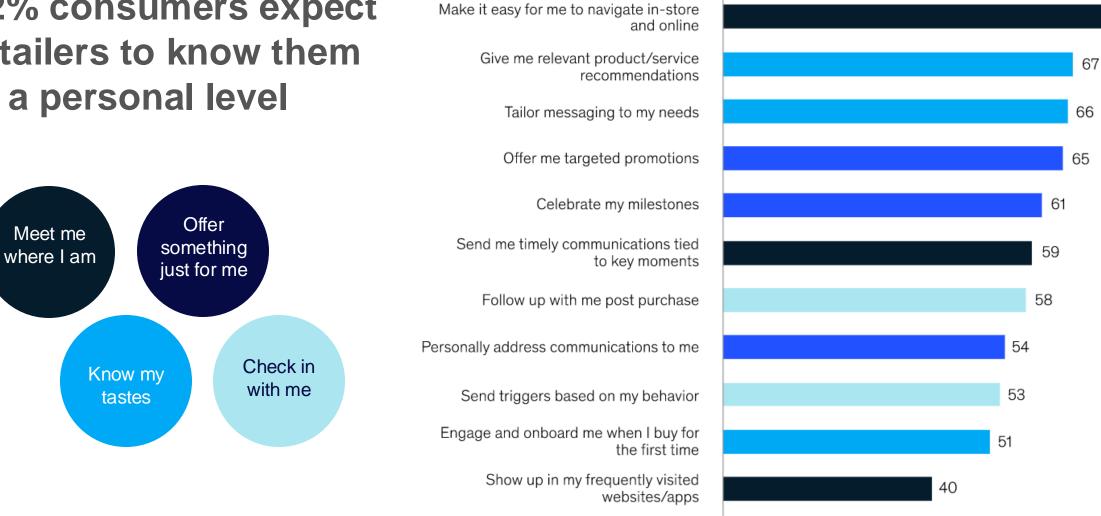

|                                                     |                                               |   |

<sup>1</sup> A/B tests performed with national retailer by NIQ Brandbank

Did you know...

# 92% of shoppers say visuals are the most influential factor

affecting purchase decisions.





# More product images improve engagement & conversion

According to eMarketer, digital shoppers expect to see anywhere between 5 and 8 images on each product description site.





### 72% consumers expect retailers to know them at a personal level



75

### Agenda

Bringing demographics, online & the need for personalization together

How to meet the needs of today's digital shopper

Best practices for personalizing the shopper experience

Questions & answers

# Don't drive a fast car with closed eyes



### 6 ways to personalize the online journey

Make it easier for your shopper to stay and convert on your site



### Understanding the opportunities –Start with the basics of influencing your shopper behavior

At basic level, there are only 4 direct marketing objectives that an offer can reasonably achieve. Any personalized offer presented to a customer can succeed only if it taps into one or more of these opportunities.



#### **Objective #1**

Reward a customer. Provide a customer with an offer that rewards them for being loyal