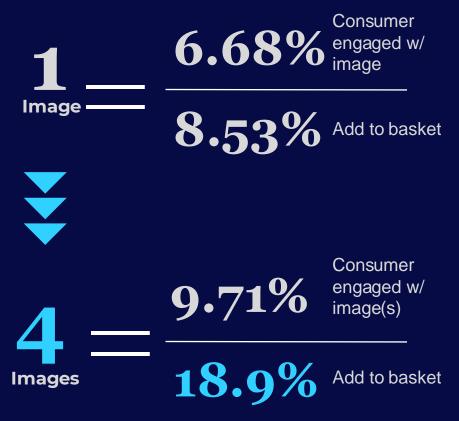

# More product images improve engagement & conversion

According to eMarketer, digital shoppers expect to see anywhere between 5 and 8 images on each product description site.