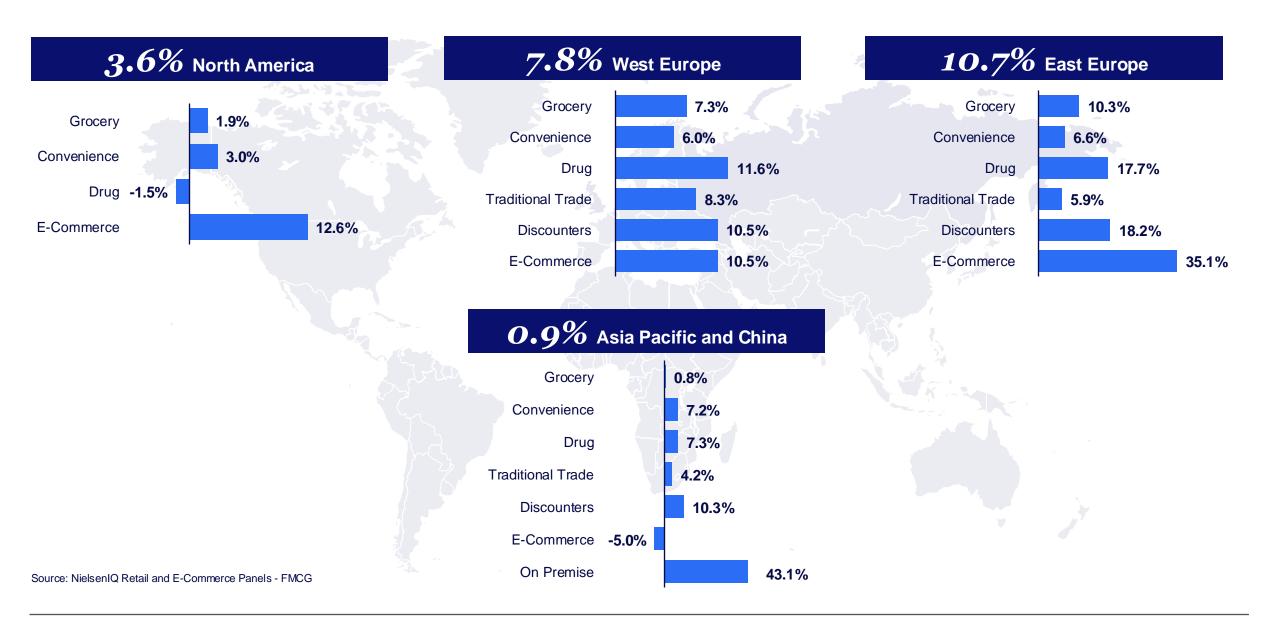

### Online will definitely be a key driver of that growth, outpacing many traditional channels.

# Online is the place for fragmentation, where most innovations have been created, tested and adopted by the customers. And that's becoming the new normal

Sourd \*\*GFP