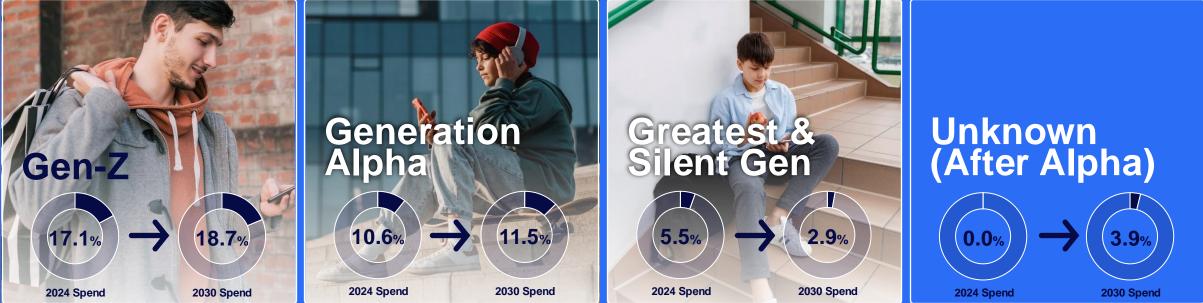

### Population repartition by Generation

Source: World Data Lab Forecasts

### Spend repartition by Generation

### NIQ

Source: World Data Lab Forecasts

### The Gen Z generation is scrutinized

Their spending power will explode from 9.8 Trillion USD today to 12.6 Trillion USD in 2030

Gen Z has never known a life without immediate, open access to information through technology, which makes it the first truly "digitally native" consumer cohort