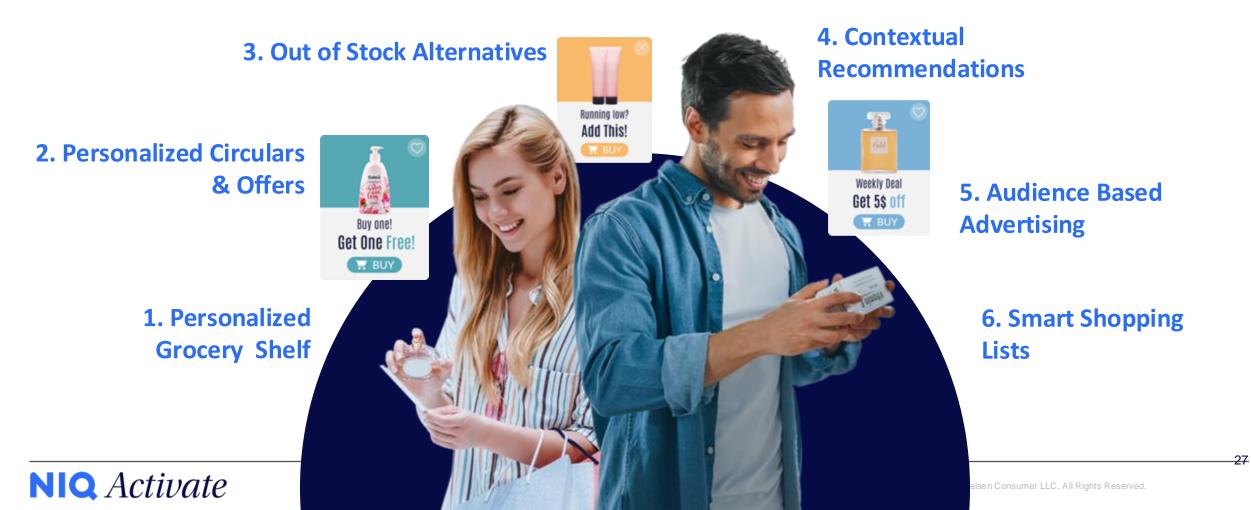

### 6 ways to personalize the online journey

Make it easier for your shopper to stay and convert on your site