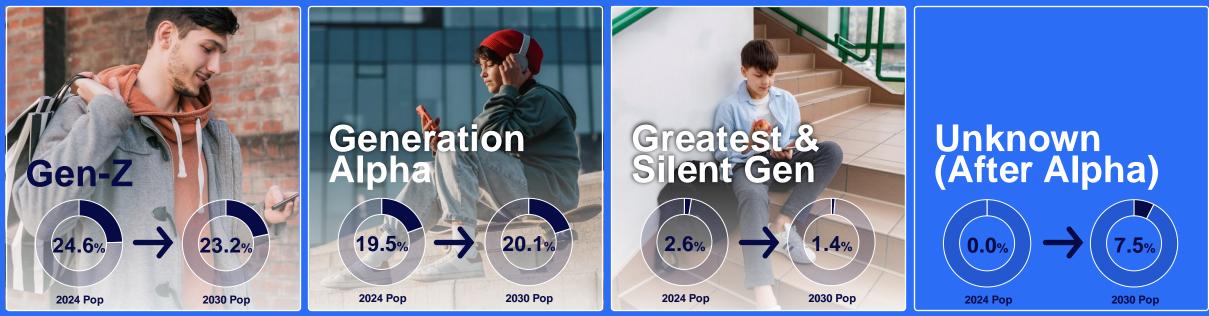

### Population repartition by Generation

Source: World Data Lab Forecasts

### Spend repartition by Generation

### NIQ

Source: World Data Lab Forecasts

### The Gen Z generation is scrutinized

Their spending power will explode from 9.8 Trillion USD today to 12.6 Trillion USD in 2030

Gen Z has never known a life without immediate, open access to information through technology, which makes it the first truly "digitally native" consumer cohort