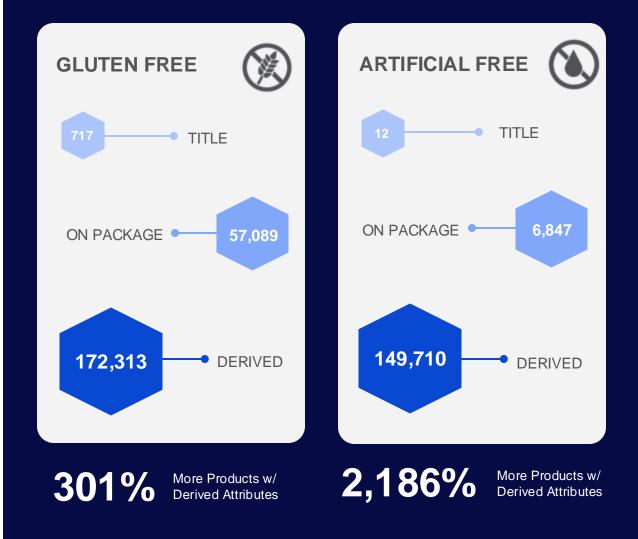

#### **Derived Attributes Unlock Hidden Products**

### **438%**

in discoverability when retailers implement attribute solutions

# Return 100%

of products with NIQ Brandbank and make your assortment completely discoverable<sup>1</sup>

| Sector Contractor     |              |                                                |                                                  |                                                                                                                                                                                                                                                                                                                                                                                                                                                                                                                                                                                                                                                                                                                                                                                                                                                                                                                                                                                                                                                                                                                                                                                                                                                                                                                                                                                                                                                                                                                                                                                                                                                                                                                                                                                                                                                                                                                                                                                                                                                                                                                                |                                                     |                                               |   |
|-----------------------|--------------|------------------------------------------------|--------------------------------------------------|--------------------------------------------------------------------------------------------------------------------------------------------------------------------------------------------------------------------------------------------------------------------------------------------------------------------------------------------------------------------------------------------------------------------------------------------------------------------------------------------------------------------------------------------------------------------------------------------------------------------------------------------------------------------------------------------------------------------------------------------------------------------------------------------------------------------------------------------------------------------------------------------------------------------------------------------------------------------------------------------------------------------------------------------------------------------------------------------------------------------------------------------------------------------------------------------------------------------------------------------------------------------------------------------------------------------------------------------------------------------------------------------------------------------------------------------------------------------------------------------------------------------------------------------------------------------------------------------------------------------------------------------------------------------------------------------------------------------------------------------------------------------------------------------------------------------------------------------------------------------------------------------------------------------------------------------------------------------------------------------------------------------------------------------------------------------------------------------------------------------------------|-----------------------------------------------------|-----------------------------------------------|---|
| Categories            | w            | ays to Shop                                    | gluten free protein bar                          |                                                                                                                                                                                                                                                                                                                                                                                                                                                                                                                                                                                                                                                                                                                                                                                                                                                                                                                                                                                                                                                                                                                                                                                                                                                                                                                                                                                                                                                                                                                                                                                                                                                                                                                                                                                                                                                                                                                                                                                                                                                                                                                                |                                                     |                                               | ۹ |
|                       |              | Items 1-12 of 51                               |                                                  |                                                                                                                                                                                                                                                                                                                                                                                                                                                                                                                                                                                                                                                                                                                                                                                                                                                                                                                                                                                                                                                                                                                                                                                                                                                                                                                                                                                                                                                                                                                                                                                                                                                                                                                                                                                                                                                                                                                                                                                                                                                                                                                                |                                                     |                                               |   |
| Filter By:            |              |                                                |                                                  |                                                                                                                                                                                                                                                                                                                                                                                                                                                                                                                                                                                                                                                                                                                                                                                                                                                                                                                                                                                                                                                                                                                                                                                                                                                                                                                                                                                                                                                                                                                                                                                                                                                                                                                                                                                                                                                                                                                                                                                                                                                                                                                                |                                                     |                                               |   |
| Brand                 | ~            |                                                | Gran Ara                                         | WIENER                                                                                                                                                                                                                                                                                                                                                                                                                                                                                                                                                                                                                                                                                                                                                                                                                                                                                                                                                                                                                                                                                                                                                                                                                                                                                                                                                                                                                                                                                                                                                                                                                                                                                                                                                                                                                                                                                                                                                                                                                                                                                                                         |                                                     |                                               |   |
| Allergen              | ~            | ALOHA                                          | Protein                                          | 1                                                                                                                                                                                                                                                                                                                                                                                                                                                                                                                                                                                                                                                                                                                                                                                                                                                                                                                                                                                                                                                                                                                                                                                                                                                                                                                                                                                                                                                                                                                                                                                                                                                                                                                                                                                                                                                                                                                                                                                                                                                                                                                              | ALOHA                                               | Riter invers Milli Carton                     |   |
| lavor                 | ~            |                                                | A Chan                                           |                                                                                                                                                                                                                                                                                                                                                                                                                                                                                                                                                                                                                                                                                                                                                                                                                                                                                                                                                                                                                                                                                                                                                                                                                                                                                                                                                                                                                                                                                                                                                                                                                                                                                                                                                                                                                                                                                                                                                                                                                                                                                                                                |                                                     | FILEROUGH                                     |   |
|                       |              |                                                | 201 1                                            | . State .                                                                                                                                                                                                                                                                                                                                                                                                                                                                                                                                                                                                                                                                                                                                                                                                                                                                                                                                                                                                                                                                                                                                                                                                                                                                                                                                                                                                                                                                                                                                                                                                                                                                                                                                                                                                                                                                                                                                                                                                                                                                                                                      |                                                     |                                               |   |
| Barbeque<br>Cheese    | (6)<br>(43)  | Aloha                                          | eraper contraction and                           |                                                                                                                                                                                                                                                                                                                                                                                                                                                                                                                                                                                                                                                                                                                                                                                                                                                                                                                                                                                                                                                                                                                                                                                                                                                                                                                                                                                                                                                                                                                                                                                                                                                                                                                                                                                                                                                                                                                                                                                                                                                                                                                                | Aloha                                               | Chef Robert Irvine's                          |   |
| Chocolate             | (43)         | Along<br>★★★★☆☆ (500)                          | Premier Protein                                  | Wicked<br>★★★★★ (74)                                                                                                                                                                                                                                                                                                                                                                                                                                                                                                                                                                                                                                                                                                                                                                                                                                                                                                                                                                                                                                                                                                                                                                                                                                                                                                                                                                                                                                                                                                                                                                                                                                                                                                                                                                                                                                                                                                                                                                                                                                                                                                           | ★★★★☆ (22)                                          | ★★★★★ (58)                                    |   |
| Garlic                | (4)          | Chocolate Fudge Brownie Organic<br>Protein Bar | Chocolate Brownie Creamy<br>Lavered Protein Bars | Peanut Butter Chocolate + MCT<br>Protein Bar                                                                                                                                                                                                                                                                                                                                                                                                                                                                                                                                                                                                                                                                                                                                                                                                                                                                                                                                                                                                                                                                                                                                                                                                                                                                                                                                                                                                                                                                                                                                                                                                                                                                                                                                                                                                                                                                                                                                                                                                                                                                                   | Peanut Butter Chocolate Chip<br>Organic Protein Bar | Mint Chocolate Chip Whey Protein<br>Baked Bar |   |
| Honey                 | (4)          | 008                                            | Cayered Protein Bars                             | () () () () () () () () () () () () () (                                                                                                                                                                                                                                                                                                                                                                                                                                                                                                                                                                                                                                                                                                                                                                                                                                                                                                                                                                                                                                                                                                                                                                                                                                                                                                                                                                                                                                                                                                                                                                                                                                                                                                                                                                                                                                                                                                                                                                                                                                                                                       | 000                                                 | GF                                            |   |
| Show More             |              | ADD TO CART                                    |                                                  | ADD TO CART                                                                                                                                                                                                                                                                                                                                                                                                                                                                                                                                                                                                                                                                                                                                                                                                                                                                                                                                                                                                                                                                                                                                                                                                                                                                                                                                                                                                                                                                                                                                                                                                                                                                                                                                                                                                                                                                                                                                                                                                                                                                                                                    | ADD TO CART                                         | ADO TO CART                                   |   |
| ree From              | ~            | ADD TO CART                                    | ADD TO CART                                      | ADD TO CANT                                                                                                                                                                                                                                                                                                                                                                                                                                                                                                                                                                                                                                                                                                                                                                                                                                                                                                                                                                                                                                                                                                                                                                                                                                                                                                                                                                                                                                                                                                                                                                                                                                                                                                                                                                                                                                                                                                                                                                                                                                                                                                                    |                                                     |                                               |   |
| unctional Ingredients | ~            |                                                |                                                  |                                                                                                                                                                                                                                                                                                                                                                                                                                                                                                                                                                                                                                                                                                                                                                                                                                                                                                                                                                                                                                                                                                                                                                                                                                                                                                                                                                                                                                                                                                                                                                                                                                                                                                                                                                                                                                                                                                                                                                                                                                                                                                                                |                                                     |                                               |   |
| lealth Feature        | ~            |                                                |                                                  | PROTEIN                                                                                                                                                                                                                                                                                                                                                                                                                                                                                                                                                                                                                                                                                                                                                                                                                                                                                                                                                                                                                                                                                                                                                                                                                                                                                                                                                                                                                                                                                                                                                                                                                                                                                                                                                                                                                                                                                                                                                                                                                                                                                                                        |                                                     |                                               |   |
|                       |              | FITJOY                                         | OTEIN                                            | OTEN                                                                                                                                                                                                                                                                                                                                                                                                                                                                                                                                                                                                                                                                                                                                                                                                                                                                                                                                                                                                                                                                                                                                                                                                                                                                                                                                                                                                                                                                                                                                                                                                                                                                                                                                                                                                                                                                                                                                                                                                                                                                                                                           |                                                     | COCCO PC                                      |   |
| lutrient Fact         | ^            | EAS and                                        |                                                  | Service of the servic | 11 M. 1                                             | 27 24 M                                       |   |
| High Protein          | (58)         |                                                | and seen                                         | NOT THE OWNER.                                                                                                                                                                                                                                                                                                                                                                                                                                                                                                                                                                                                                                                                                                                                                                                                                                                                                                                                                                                                                                                                                                                                                                                                                                                                                                                                                                                                                                                                                                                                                                                                                                                                                                                                                                                                                                                                                                                                                                                                                                                                                                                 |                                                     |                                               |   |
| High Vitamin D        | (34)         | FitJoy                                         | luno                                             | Luna                                                                                                                                                                                                                                                                                                                                                                                                                                                                                                                                                                                                                                                                                                                                                                                                                                                                                                                                                                                                                                                                                                                                                                                                                                                                                                                                                                                                                                                                                                                                                                                                                                                                                                                                                                                                                                                                                                                                                                                                                                                                                                                           | Lenny & Lany's                                      | Lenny & Larry's                               |   |
| Low Fat               | (31)<br>(81) | ★★★☆☆ (41)<br>Chocolate Peanut Butter Protein  | ★★★☆ (soo) Chocolate Peanut Butter Protein       | ★★★★☆ (38)<br>Chocolate Chip Cookie Dough                                                                                                                                                                                                                                                                                                                                                                                                                                                                                                                                                                                                                                                                                                                                                                                                                                                                                                                                                                                                                                                                                                                                                                                                                                                                                                                                                                                                                                                                                                                                                                                                                                                                                                                                                                                                                                                                                                                                                                                                                                                                                      | ★★★★☆ (40)<br>Peanut Butter Chocolate Chip Bar      | ***** (55)<br>Chocolate Almond Sea Sait The   |   |
| Low Sugar             | (81)         | Bar                                            | Chocolate Peanut Butter Protein<br>Bar           | Protein Bar                                                                                                                                                                                                                                                                                                                                                                                                                                                                                                                                                                                                                                                                                                                                                                                                                                                                                                                                                                                                                                                                                                                                                                                                                                                                                                                                                                                                                                                                                                                                                                                                                                                                                                                                                                                                                                                                                                                                                                                                                                                                                                                    |                                                     | Complete Cookie-fied Bar                      |   |
| _                     | (0)          | 🍥 🕶 📾                                          | 🐼 🌐 K                                            | @ 🗐 K                                                                                                                                                                                                                                                                                                                                                                                                                                                                                                                                                                                                                                                                                                                                                                                                                                                                                                                                                                                                                                                                                                                                                                                                                                                                                                                                                                                                                                                                                                                                                                                                                                                                                                                                                                                                                                                                                                                                                                                                                                                                                                                          | <b>©</b> 😳 💿                                        | <b>©</b>                                      |   |
| Special Diet          | ~            | ADD TO CART                                    | ADD TO CART                                      | ADO TO CART                                                                                                                                                                                                                                                                                                                                                                                                                                                                                                                                                                                                                                                                                                                                                                                                                                                                                                                                                                                                                                                                                                                                                                                                                                                                                                                                                                                                                                                                                                                                                                                                                                                                                                                                                                                                                                                                                                                                                                                                                                                                                                                    | ADO TO CART                                         | ADD TO CART                                   |   |
| Sustainability        | ~            |                                                |                                                  |                                                                                                                                                                                                                                                                                                                                                                                                                                                                                                                                                                                                                                                                                                                                                                                                                                                                                                                                                                                                                                                                                                                                                                                                                                                                                                                                                                                                                                                                                                                                                                                                                                                                                                                                                                                                                                                                                                                                                                                                                                                                                                                                |                                                     |                                               |   |