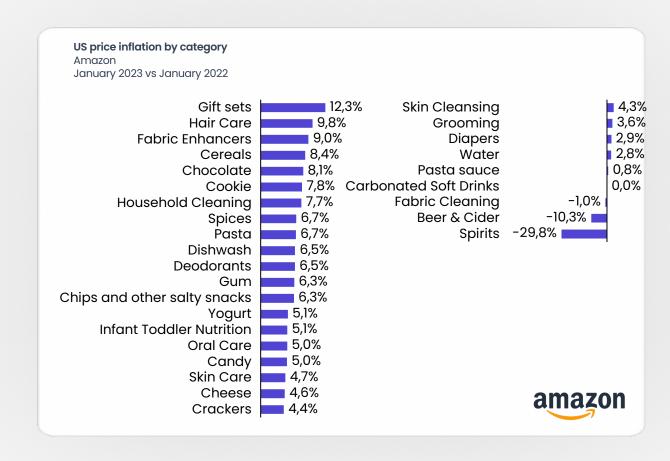

  Amazon has the lowest rate at +5.6%

# Click & collect retailers increased price more than Amazon

### Cereals and carbonated soft drinks underwent the most inflation everywhere except Amazon