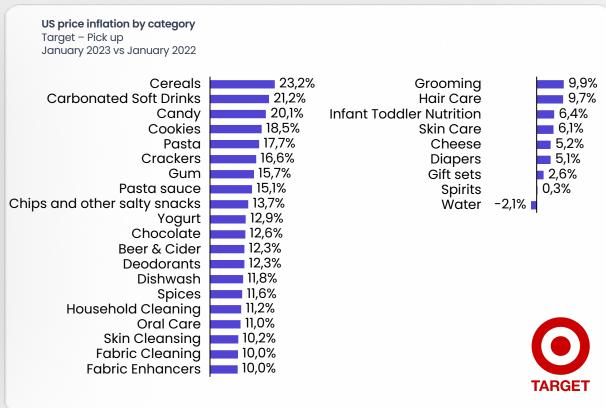

# Click & collect retailers increased price more than Amazon

### Cereals and carbonated soft drinks underwent the most inflation everywhere except Amazon