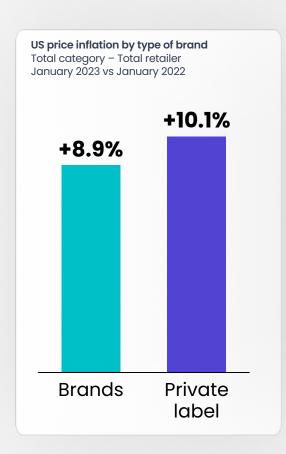

#### Summary

- +8.9% inflation in January 2023 compared to 2022. Private label products increased in price +1.2 pts more than brands
- Cereals and carbonated soft drinks had more than +20% inflation

  Home & Beauty Care underwent less inflation vs food categories
- Albertsons is the retailer with the most inflation at +11.4%

### Private label inflation increased by 10% YoY

+1.2 pts compared to national brand