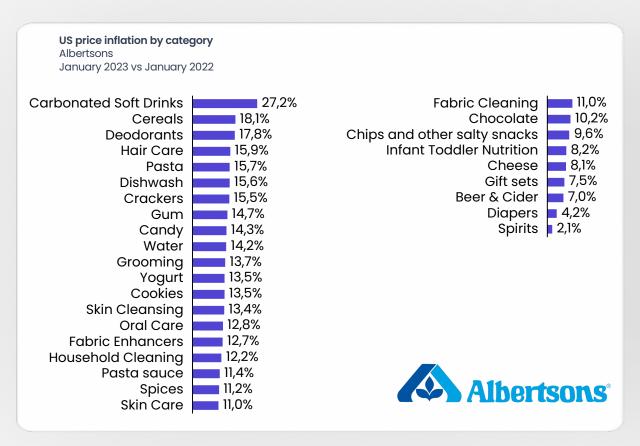

### Cereals and carbonated soft drinks underwent the most inflation everywhere except Amazon