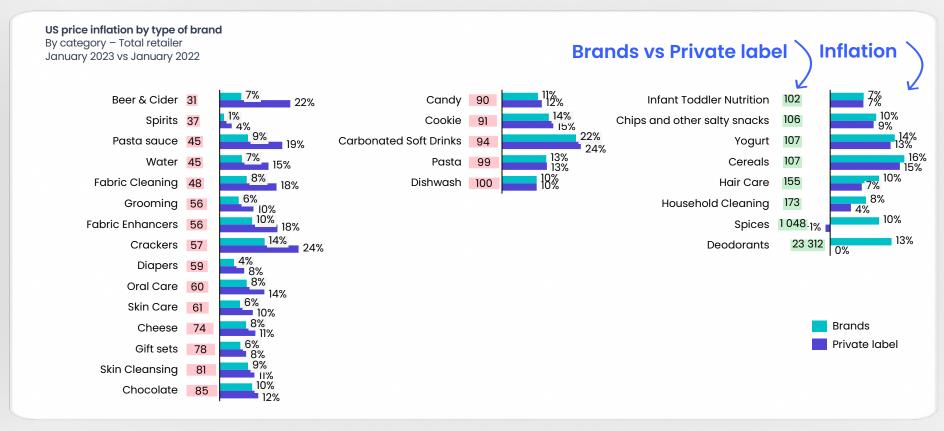

# Some categories saw a large variance between branded and private label inflation

### Cereals and carbonated soft drinks underwent the most inflation

## Cereals and carbonated soft drinks underwent the most inflation