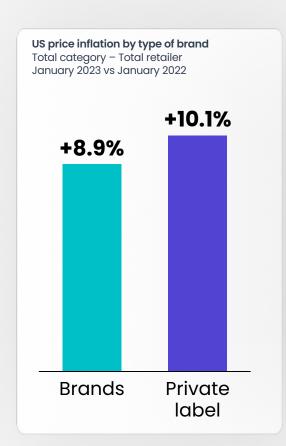

#### Summary

- +8.9% inflation in January 2023 compared to 2022. Private label products increased in price +1.2 pts more than brands
- Cereals and carbonated soft drinks had more than +20% inflation

  Home & Beauty Care underwent less inflation vs food categories
- Albertsons is the retailer with the most inflation at +11.4%

### Private label inflation increased by 10% YoY

+1.2 pts compared to national brand