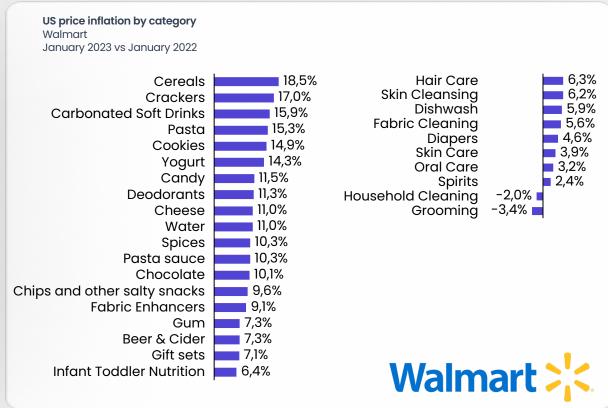

### Cereals and carbonated soft drinks underwent the most inflation everywhere except Amazon