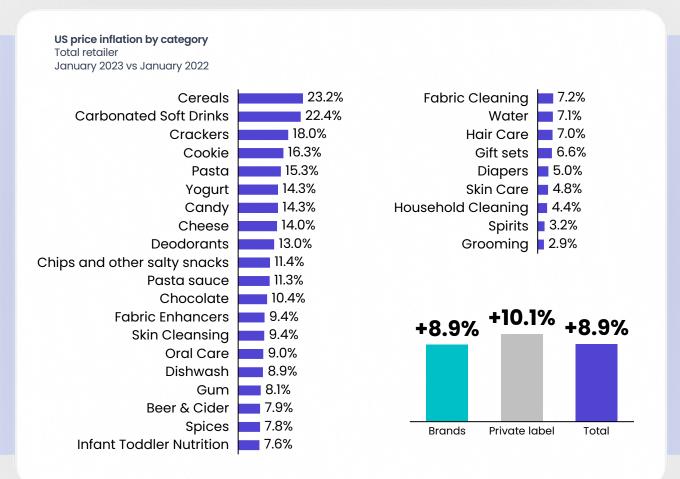

#### Summary

- +8.9% inflation in January 2023 compared to 2022. Private label products increased in price +1.2 pts more than brands
- Cereals and carbonated soft drinks had more than +20% inflation

  Home & Beauty Care underwent less inflation vs food categories
- Albertsons is the retailer with the most inflation at +11.4%

### Cereals and carbonated soft drinks underwent the most inflation

## Cereals and carbonated soft drinks underwent the most inflation

### Cereals and carbonated soft drinks underwent the most inflation everywhere except Amazon