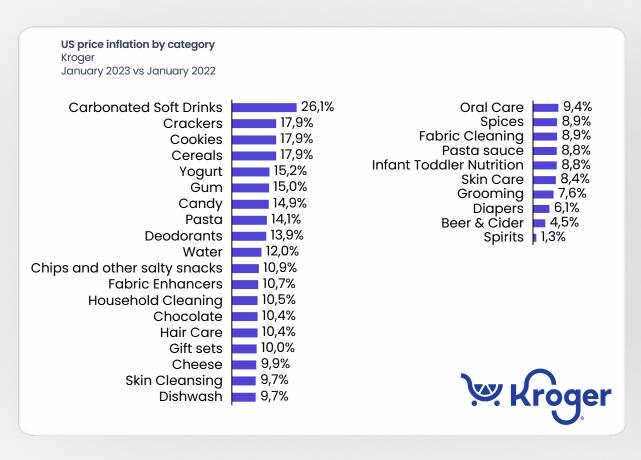

### Cereals and carbonated soft drinks underwent the most inflation everywhere except Amazon