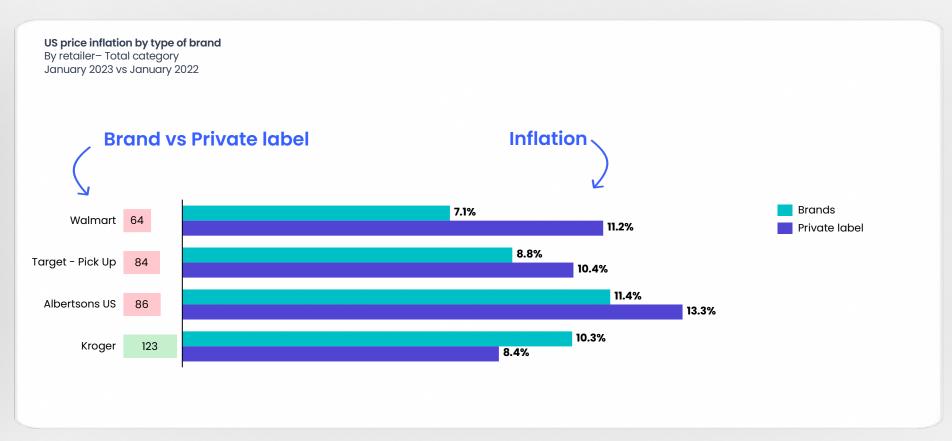

# Click & collect retailers increased price more than Amazon

### Private label inflation increased by 10% YoY

+1.2 pts compared to national brand