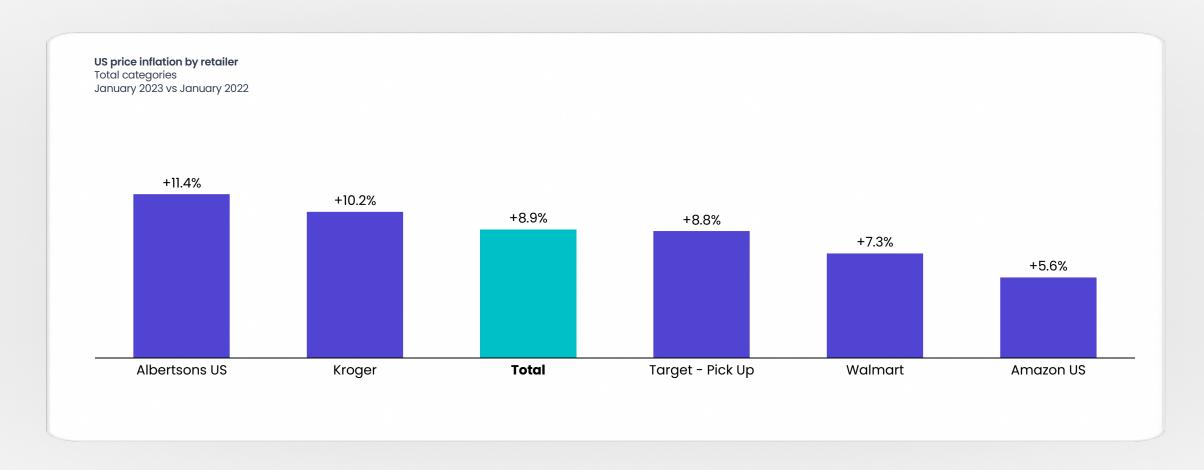

#### Summary

- +8.9% inflation in January 2023 compared to 2022. Private label products increased in price +1.2 pts more than brands
- Cereals and carbonated soft drinks had more than +20% inflation

  Home & Beauty Care underwent less inflation vs food categories
- Albertsons is the retailer with the most inflation at +11.4%

  Amazon has the lowest rate at +5.6%

# Click & collect retailers increased price more than Amazon