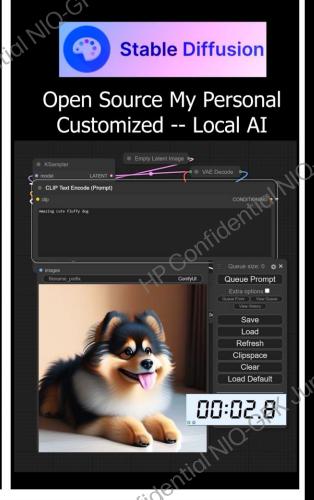

## Local Al

Amazing cute fluffy dog

Ultra realistic photo of a tiger in the middle of the jungle

10-30\$ / month Max # requests 24\$ / month Max # requests Free Unlimited requests