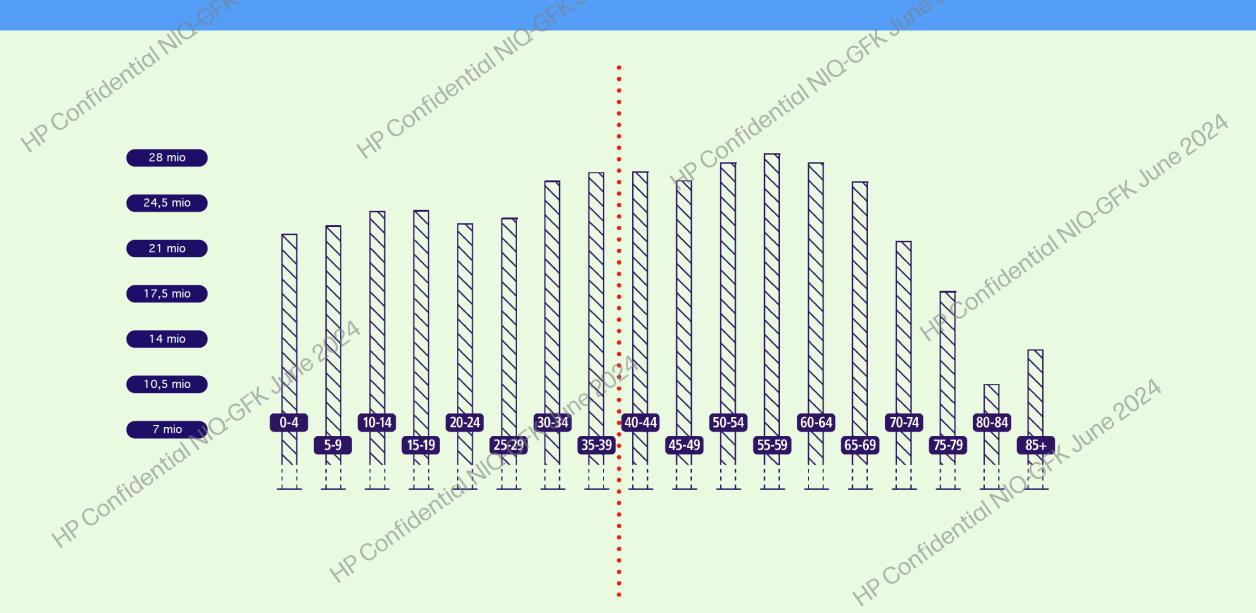

## Western Europe - 2023

Some use Cases of Generative Al

Research

Get up-to-speed faster

Find back what you already knew

Find what you need when you need it

Creativity

Spark creativity and approach problems in different ways