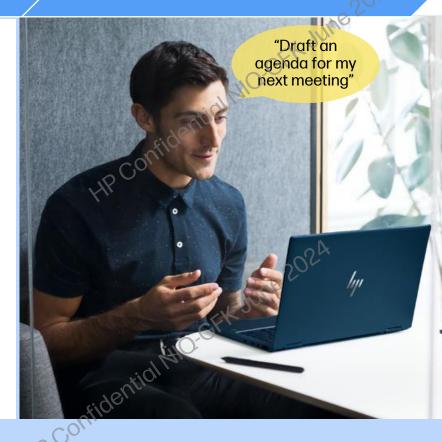

#### HP AI Companion

Making your PC truly personal again

Analyze local documents

E.g. as hiring manager, put all CVs in local folder and ask HP Al Companion to identify candidates with required qualifications

Identify & solve PC
performance and battery life issues

Ask "why is my PC slow?" to HP Al
Companion and it will **identify the issue**and ask your permission to **fix it**(e.g. close unused programs)

HP Confidential MO: GFK June 2024