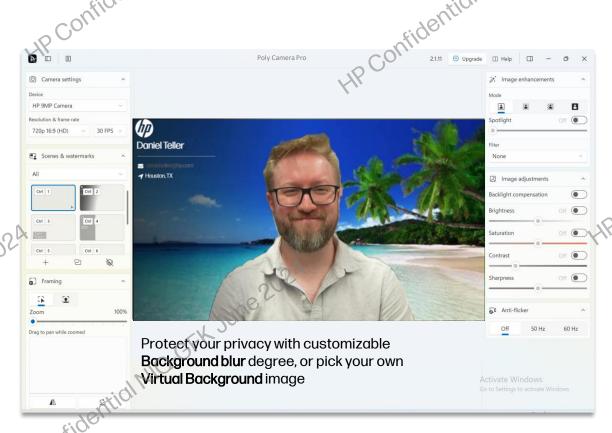

#### HP Poly Comera Pro

Fueled by Al and running on the NPU to save CPU power and gain more battery life.

Change the look, feel and personalize your frame with **Scenes & Watermarks** 

Stay centered in the frame with adjustable zoom functionality with **Auto Framing** 

Stand out on video calls, live stream, or online events with **Spotlight** that brighten you against background

Turn your image with fine-grained adjustments with **Camera Filters** 