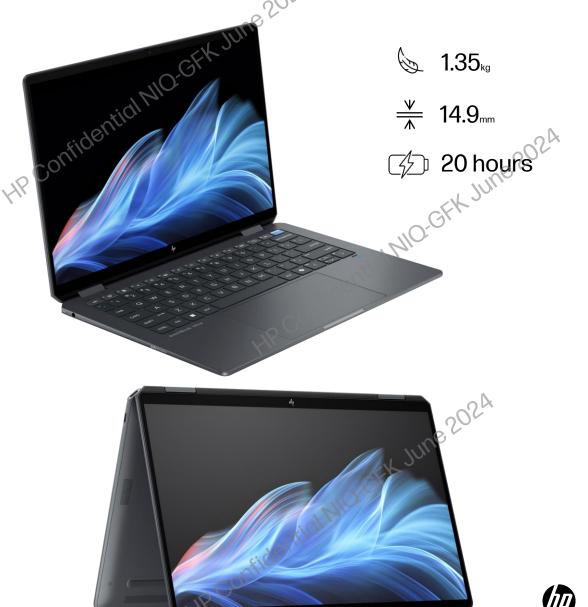

# From a Personal Computer to an Intelligent Personal Companion

70s to '80s

'90s to Today

Now into the Future

**Command Line** 

Graphical User Interface

Personal & Natural

First access to personal computing